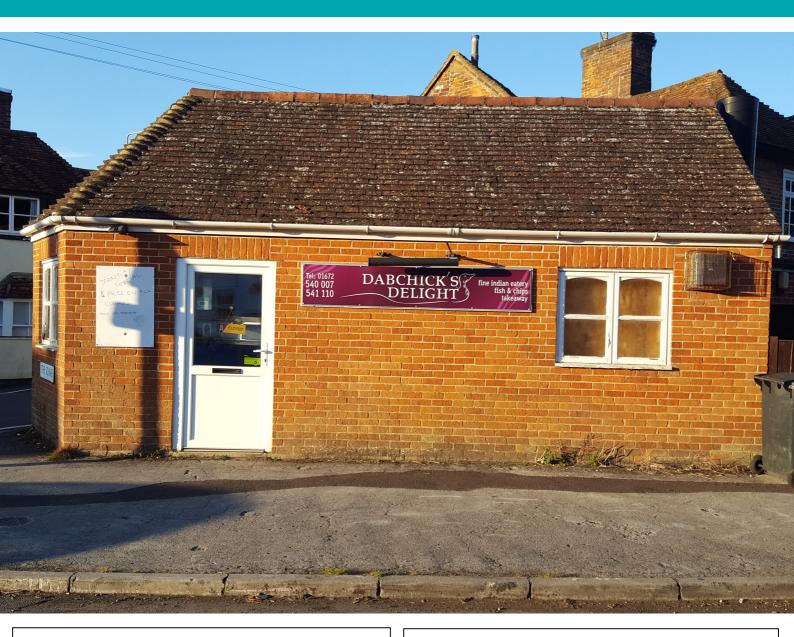

## 6a The Square, Aldbourne, Marlborough, SN8 2DU

A prominent and well positioned A5 retail take away unit in the centre of Aldbourne.

The ground floor has a serving and kitchen area of 310 sq ft with a preparation and storage area behind of 158 sq ft. Some of the contents are available on demand, subject to negotiation.

Aldbourne is situated within easy reach of the M4 & A419 via the B4192.

- 480 sq ft of commercial space on the ground floor.
- Services: Mains water, gas, electricity and drainage.
- Rateable value of £3,300. The property is therefore eligible for small business rate relief.
- To let as a whole: £12,750 pa Terms negotiable.
- Available with vacant possession.
- Viewing by appointment; contact Andrew Stibbard on 07915 668232.